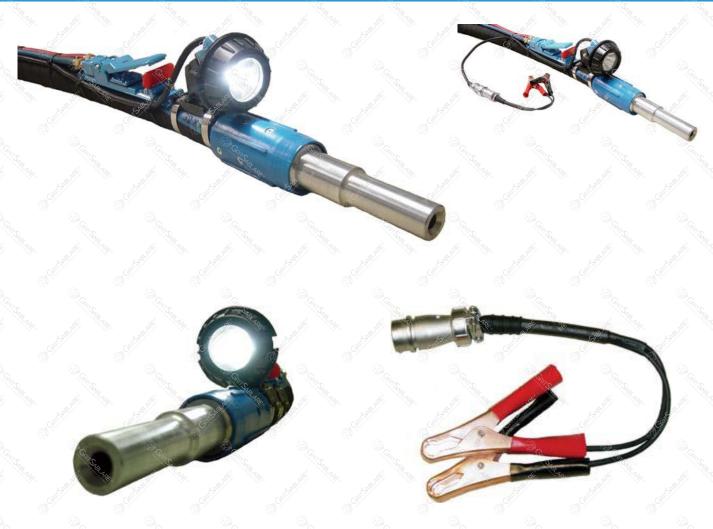

#### Section 1. Description

- The GritSablare Aurora Blast Light is an LED type lamp, which is designed to provide targeted lighting for abrasive blasting operators.
- Available with either a 3.7 Volt rechargeable Lithium-Ion battery for blast helmet mounting applications, (refer PSM 14-006) or a 12 Volt blast hose mounted system, the Aurora Blast Light can be used to assist with virtually any abrasive blasting application, where there is poor ambient lighting.
- The LED style lamp is virtually maintenance free, is safer as it generates no heat, and provides much higher levels of illumination when compared to other conventional type lamps.
- A replaceable glass lens is provided to protect the lamp itself from the blasting action, and simple bayonet type cable connectors are used to connect all the light components together.

# Section 3. Assembly

| Code           | Description                                                                |             |                |             |       |
|----------------|----------------------------------------------------------------------------|-------------|----------------|-------------|-------|
| BAC-BA-PB-0082 | Aurora Blast Light Hose Mount Kit                                          |             |                |             | Sept. |
| BAC-BA-PB-0129 | Aurora Blast Mounting Assembly c/w 55ft Extension (Includes BAC-BA-PB-0105 |             |                |             | 05)   |
| BAC-BA-PB-0130 | Aurora Hose Mounting Assembly c/w                                          | 20m Extensi | on (Includes B | AC-BA-PB-00 | 97)   |

# Section 4. Service Kit

| Code 🔍                      |                                                                 | Description |                                         |  |         |  |  |
|-----------------------------|-----------------------------------------------------------------|-------------|-----------------------------------------|--|---------|--|--|
| BAC-BA-PB-0093 Aurora Blast |                                                                 |             | ight Lens Kit - Includes item 7 (5 off) |  |         |  |  |
| BAC-BA-PB-0096              | Aurora 12 V Led Blast Light Set - Includes items 1, 4, 5, 6 & 7 |             |                                         |  | , 6 & 7 |  |  |