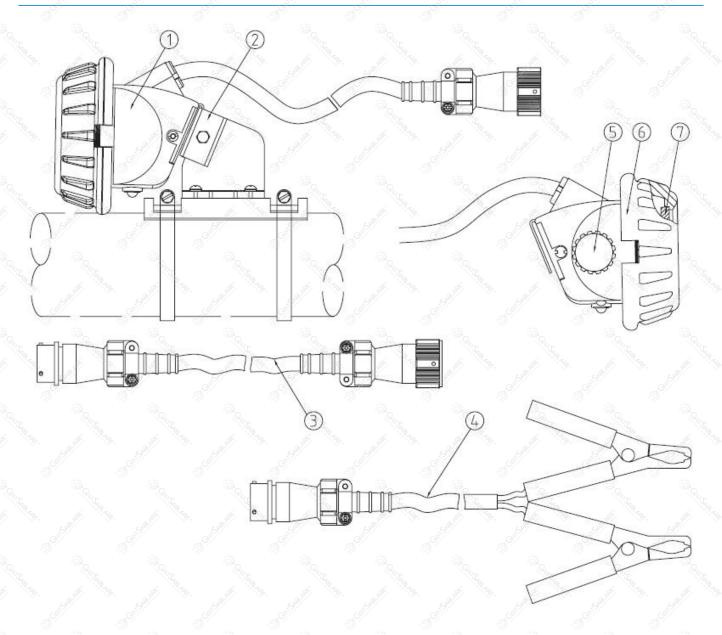

### Section 5. Part list

| ltem | Code           | Description                    |          | Quantity       |
|------|----------------|--------------------------------|----------|----------------|
| 1    | BAC-BA-PB-0113 | 12V LED Lamp Set Replacemen    | nt Kit   |                |
| 2    | YAC-BA-PB-0128 | Aurora Hose Mounting Assemb    | oly      | 1,5            |
| 3    | BAC-BA-PB-0105 | 55ft Extension Cable Kit       |          | 1              |
|      | BAC-BA-PB-0097 | 20m Extension Cable Kit        |          | £ 1 £          |
| 4    | BAC-BA-PB-0112 | 12V LED Lamp Alligator Clips   |          | 1              |
| 5    | YAC-BA-PB-0087 | Light Switch Knob              |          | <b>1 2 C 1</b> |
| 6    | YAC-BA-PB-0086 | Light Glass Holder             |          | # 1 # E        |
| 7    | BAC-BA-PB-0059 | Blast Light Glass Dia 51mm x T | HK 4.8mm | 1 6            |
|      |                |                                |          |                |