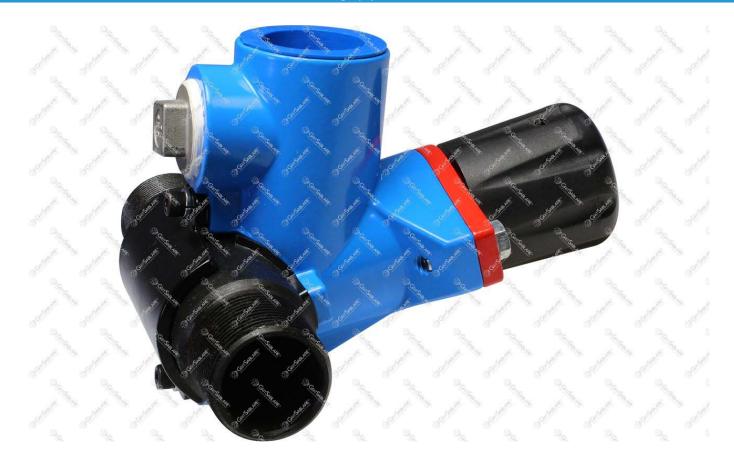

## FINA II Manual Abrasive Metering Valves by GritSablare

TECHNICAL DETAILS

## Section 1. Features & Benefits:

- Reinforced PA66 Nylon / Fiber control knob which eliminates any premature cracking and are impact resistant
- Simplified body arrangement allowing the entire control knob and plunger assembly to be removed as a one piece item for ease of serviceability, no need to remove the valve control knob for servicing
- Case hardened abrasive metering plunger
- Polyurethane precision casted abrasive sleeve and P/U casted plunger sleeves, allows for precise fitting
- Externally clamped case hardened pipe nipple, this greatly reduces premature internal wear occurring at the point where the traditional mounting bolts are screwed in to the pipe nipple.
- Case hardened pipe connection nipple to 57HRC providing a durable service life
- Large 25mm (1") abrasive drain out pot & plug assembly
- Graduation markings on the valve stem allow for precise setting of the abrasive flow by the blasting operator
- Valves are finished externally in Black DuPont powder coating system
- Available with multiple sized pipe nipples.